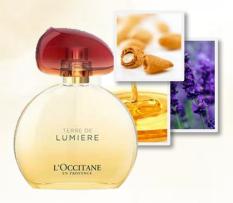

### Neo Gourmand

- Original variations for this signature fragrances in quest of novelty.
- Sweet accords of vanilla, almond and honey embrace lily, orange blossom and green notes, or aromatic lavender facets.

CARTIER
Baiser Fou
Floral, Green, Gourmand
- orchid kiss -

GUERLAIN Mon Guerlain Oriental, Floral, Aromatic - irresistible lavender -

L'OCCITANE Terre de Lumière Floral, Gourmand, Aromatic - lavender honey almond -