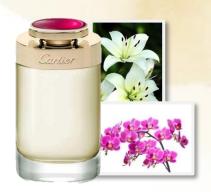

### Neo Gourmand

- Original variations for this signature fragrances in quest of novelty.
- Sweet accords of vanilla, almond and honey embrace lily, orange blossom and green notes, or aromatic lavender facets.

CARTIER
Baiser Fou
Floral, Green, Gourmand
- orchid kiss -

GUERLAIN Mon Guerlain Oriental, Floral, Aromatic - irresistible lavender -

L'OCCITANE Terre de Lumière Floral, Gourmand, Aromatic - lavender honey almond -