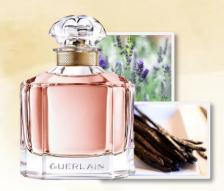

### Neo Gourmand

- Original variations for this signature fragrances in quest of novelty.
- Sweet accords of vanilla, almond and honey embrace lily, orange blossom and green notes, or aromatic lavender facets.

CARTIER
Baiser Fou
Floral, Green, Gourmand
- orchid kiss -

GUERLAIN Mon Guerlain Oriental, Floral, Aromatic - irresistible lavender -

L'OCCITANE Terre de Lumière Floral, Gourmand, Aromatic - lavender honey almond -